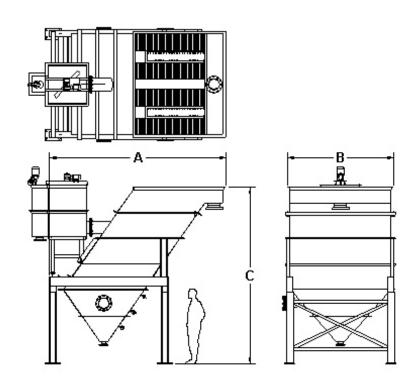

## What this means to you:

A superior quality clarifier that is: corrosion resistant, maintenance free, and built to last.

A wise investment that SAVES your MONEY in the short AND long term!

| Stainless Steel Plus Series |               |             |                      |    |      |  |  |  |  |  |
|-----------------------------|---------------|-------------|----------------------|----|------|--|--|--|--|--|
| Model #                     | Settling Area | Flow (apm)* | Dimensions (feet) ** |    |      |  |  |  |  |  |
| Model #                     | (sq.ft.)      | Flow (gpm)* | Α                    | В  | С    |  |  |  |  |  |
| SS-80-25                    | 85            | 25          | 8                    | 3  | 9    |  |  |  |  |  |
| SS-125-50                   | 135           | 50          | 11                   | 3  | 10.5 |  |  |  |  |  |
| SS-200-75                   | 215           | 75          | 11                   | 4  | 10.5 |  |  |  |  |  |
| SS-300-110                  | 325           | 110         | 11                   | 5  | 12.5 |  |  |  |  |  |
| SS-600-200                  | 615           | 200         | 14                   | 5  | 12.5 |  |  |  |  |  |
| SS-900-300                  | 950           | 300         | 14                   | 8  | 12.5 |  |  |  |  |  |
| SS-1200-400                 | 1250          | 400         | 16.5                 | 8  | 16.5 |  |  |  |  |  |
| SS-1500-500                 | 1575          | 500         | 16                   | 10 | 17.5 |  |  |  |  |  |
| SS-2000-750                 | 2000          | 750         | 19                   | 12 | 20   |  |  |  |  |  |

<sup>\*</sup> Based on 500 mg/l metal hydroxides

<sup>\*\*</sup> Dimensions shown are approximate

Stainless Steel Inclined Plate Claifiers