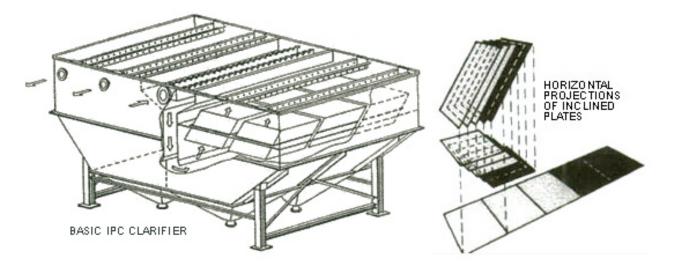

## **Carbon Claifiers**

| BASIC IPC CLARIFIER |       |                  |                                  |           |         |     |        |        |        |  |  |
|---------------------|-------|------------------|----------------------------------|-----------|---------|-----|--------|--------|--------|--|--|
| IPC                 | # OF  | PROJECTED        | TING #0F WEIGHTS BATE DITENSIONS | IS        |         |     |        |        |        |  |  |
| MODEL               | PACKS | SETTLING<br>AREA | CONES                            | OPERATING | DRY     | GPM | LENGTH | WIDTH  | HEIGHT |  |  |
| 140/60              | 1     | 140 ft.2         | 1                                | 11,000#   | 4,000#  | 30  | 8'-1"  | 4'-6"  | 10'-0" |  |  |
| 280/60              | 2     | 280 ft.2         | 1                                | 18,000#   | 5,000#  | 60  | 7'-0"  | 8'-0"  | 10'-0" |  |  |
| 560/60              | 4     | 560 ft.2         | 2                                | 35,000#   | 7,000#  | 120 | 11'-6" | 8'-0"  | 10'-6" |  |  |
| 840/60              | 6     | 840 ft.2         | 2                                | 54,000#   | 10,800# | 180 | 11'-6" | 12'-0" | 12'-0" |  |  |
| 1120/60             | 8     | 1120 ft.2        | 2                                | 60,000#   | 12,500# | 240 | 19'-6" | 8'-0"  | 11'-0" |  |  |
| 1680/60             | 12    | 1680 ft.2        | 4                                | 98,000#   | 17,000# | 360 | 19'-6" | 12'-0" | 12'-0" |  |  |