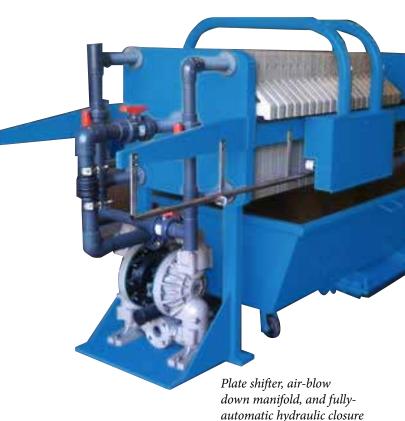

## DON'T LET DIRTY PLANT AIR RUIN YOUR SYSTEM!

With WWE's fully - hydraulic closures (one of the fastest operating systems on the market) contaminated plant air never enters the system. This eliminates corrosion, and pitting on the pistons or sleeve, and seals do not deteriorate as they do in ordinary air-over-fluid systems used by many of our competitors. That is why WWE's filter presses need so little maintenance. The WWE filter press average life span is over 20 years, often even longer.