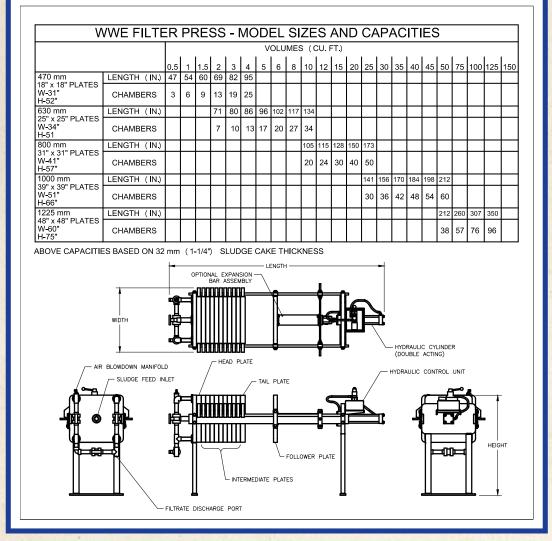

option uniquely designed for your specific operations. Several options are available.

Perhaps you just need a part for your current filter press but are not sure what it is? WWE can help you determine what the specific item you will need to get your company back up and running! We also have in stock a complete line of accessories in stock and ready to ship.

Manually-operated hydraulic cylinder on gasketed filter press with air blow-down manifold. heavy-gage steel frames are sandblasted to white metal before WWE applies multi-coats of 2-part epoxy.





on WWE filter press.

### all you can get with a WWE FILTER PRESS











As a leader in the industry, our mission is to provide uncompromising customer service while offering a cost effective solution for your water treatment needs.



Larger presses available upon request.

#### **Important Accessory**

Ask about the WWE Auto Pump Control that automatically stages feed pressure. Easily fits on any filter press.

# Call for current low price on these replacement items:

- Filter Plates Filter Clothes Gasket Material
- Center-Feed Pipe Assemblies Cleaning Spatula
- Diaphragm Pumps

Immediate shipment from stock!



# Cut Labor Time 70% A WWE Exclusive!

Air Hammer Tool replaces old-fashioned "Hammer and Wedge" method of installing filter clothes and gasket material.