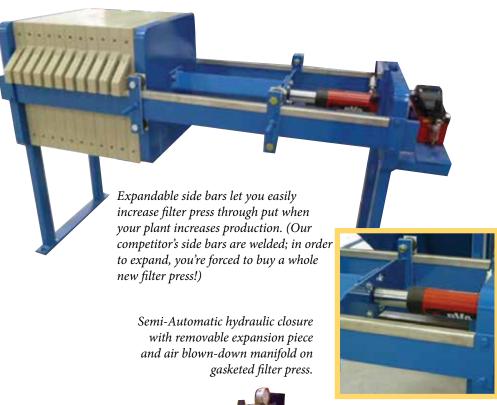

Manually-operated hydraulic cylinder on gasketed filter press with air blow-down manifold. heavy-gage steel frames are sandblasted to white metal before WWE applies multi-coats of 2-part epoxy.

on WWE filter press.