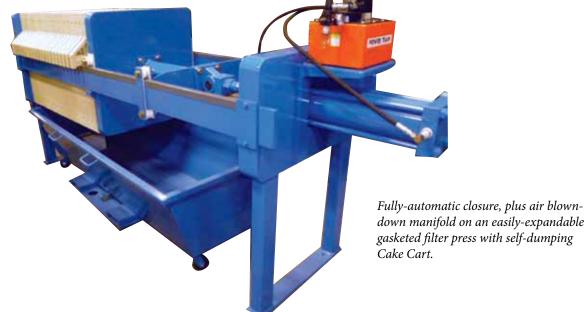

Manually-operated hydraulic cylinder on gasketed filter press with air blow-down manifold. heavy-gage steel frames are sandblasted to white metal before WWE applies multi-coats of 2-part epoxy.

on WWE filter press.