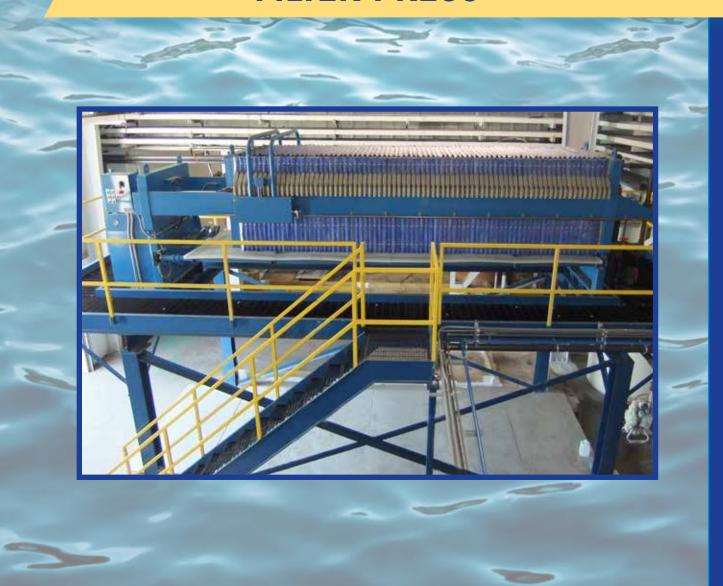

Manually-operated hydraulic cylinder on gasketed filter press with air blow-down manifold. heavy-gage steel frames are sandblasted to white metal before WWE applies multi-coats of 2-part epoxy.

on WWE filter press.