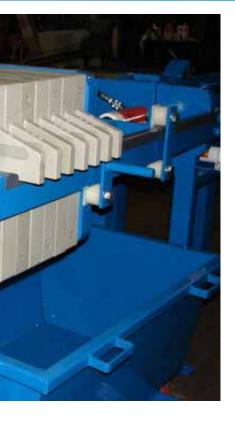

Manually-operated hydraulic cylinder on gasketed filter press with air blow-down manifold. heavy-gage steel frames are sandblasted to white metal before WWE applies multi-coats of 2-part epoxy.

on WWE filter press.